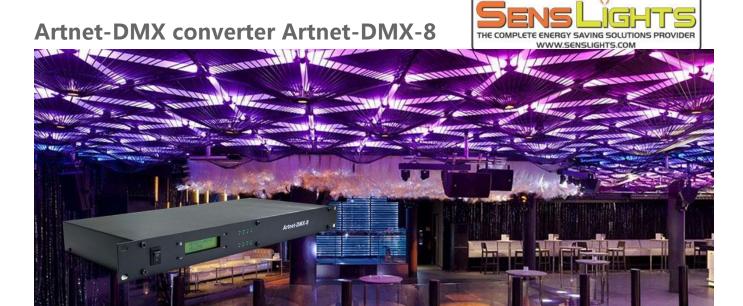

#### **Brief introduction**

Artnet-DMX converter is the Ethernet Control System based on the Artnet protocol, used to convert the Artnet network date package into DMX512 date, adopting high-speed ARM processor, stable and reliable working. Following Art-net standard protocol, it supports RJ45 network interface and standard DMX512 output interface.

Artnet-DMX-8 use standard 1U(19") chassis architecture, convenient installation in professional cabinet, easily operation setting with LCD display.

Artnet-DMX-8 provides 8 standard DMX512 data output port, total output 8×512 data.