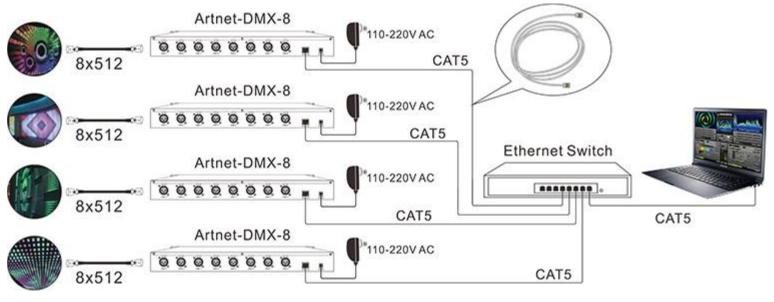

1U(19") chassis architecture, convenient installation in the standard cabinet.









6. • With LCD screen display, convenient operation intuitive settings











- Provides 8 standard DMX512 data output port and can output total 8x512 data.
- 8. Compatible with the light software based on Artnet Protocol, control stage lighting and LED lighting simultaneously.

# **Product parameter**

# **Artnet-DMX-8** 4096 channels

Power input AC100-240V (with a power

adaptor)

Input signal Artnet

Output signal DMX512

DMX channels 8×512 channels

working temperature  $-20^{\circ}\text{C} \sim 65^{\circ}\text{C}$ 

Dimension L482.6×W200×H44mm

Package Size L550×W265×H100mm

Weight (G.W) PLETE EN200 SY SAVING SOLUTIONS PROVIDER
WWW SENSLIGHTS COM

















### **Conjunction diagram**